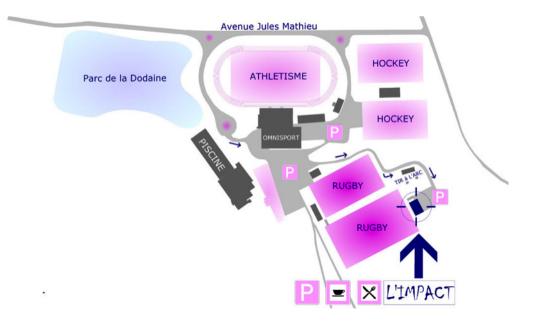

## Sunday 25 March Swimming Pool Nivelles

Swim from 8:30 Bike at 10:00

Edition 2012

## Warnings:

1. Changing rooms will be available in the swimming pool for the swimming part only. Please take your stuff from this room before biking – it will be closed after the swimming part.

2. Another changing room (outside the swimming pool) will be available for your ending shower in another building.

3. There is no biking park – keep it in/on your car and before/after the biking.

4. New from this year, the 'taverne L'Impact' will be at our disposal since 11:30.

5. We ask participants to be in order with their triathlon licence (for the insurance).