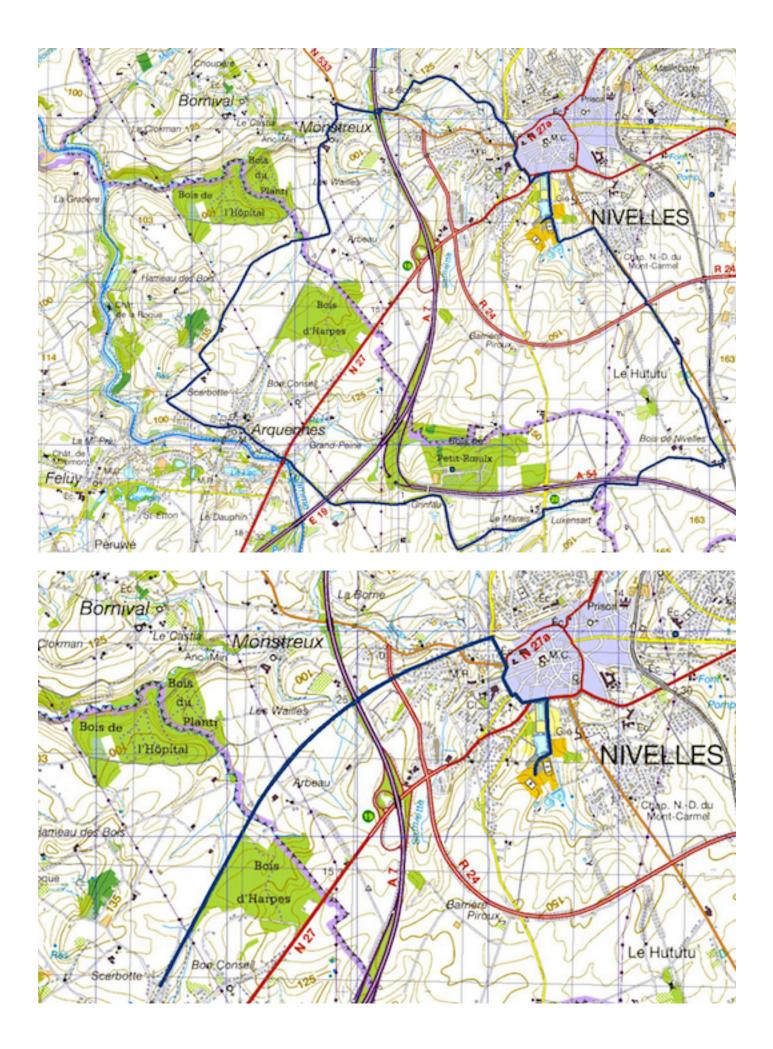

## **Principle:**

- At 10:00AM, start of cycling part, just in front of the swimming pool. New from this year, there will be 2 groups:
  - **GROUPA**, for good bikers will use the same path as the other year (about 20 kms around Nivelles).
  - **GROUP B,** for young (and no so young people ;o) will use similar but shorter path around +/- 18 Kms. The speed will be adapted.

Staying together for each group at the first turn, is the objective for each group. Starting from the second turn, the speed and the distance (number of turns) are free (;o)...

- Before biking, you can swim in the swimming pool (opened at 8:30 AM). One line should be set in the swimming pool for us.
- After biking, you can run on a pre-ravel path (start at 1.5 km from the swimming pool). Here again you choice the distance. At the end, a shower should be available for us.